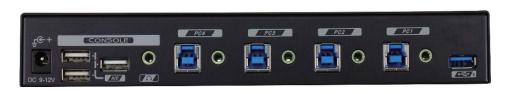

## Specifications

| Model                        |                                            | USW-KM304                             |
|------------------------------|--------------------------------------------|---------------------------------------|
| Computer Port                |                                            | 4                                     |
| Push Button (For Selection)  |                                            | 4                                     |
| Computer Ready LED, (Blue)   |                                            | 4                                     |
| Computer Selected LED, (Red) |                                            | 4                                     |
| Computer Interface           |                                            | ( USB-B 3.2 Gen 1 + Audio ) x 4       |
| Console<br>Interface         | USB 3.2 Gen 1 Port                         | USB-A x 1 (Front)<br>USB-A x 1 (Rear) |
|                              | USB HID Port<br>( For KB/MS/Touch Screen ) | USB-A x 3 (Rear)                      |
|                              | Audio Out                                  | 1                                     |
| Keyboard Hotkey              |                                            | Yes                                   |
| Power Supply                 |                                            | DC 9-12V                              |
| HxWxD(mm)                    |                                            | 34 x 220 x 130                        |
| Weight (g)                   |                                            | 820                                   |