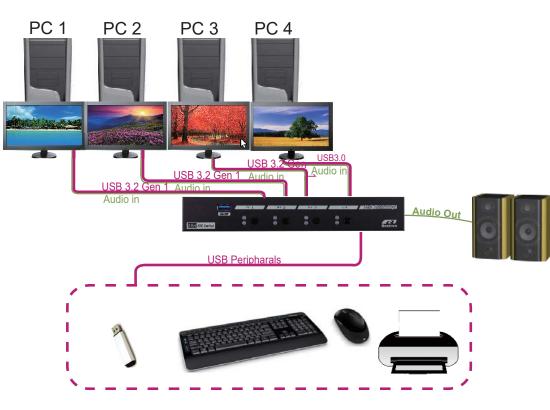

#### **▶**Features

- Allow 4 Computers to Share USB Peripherals (USB HID x3 + USB 3.2 Gen 1 x2)
- Seamless Switching among PCs by Moving the Cursor across Screen Border and Circulating among PCs
- Flexible Preset Screen Layout of 1 x 4, 2 x 2, 1 + 3 or 4 x 1.
- Support Keyboard and Mouse Plug-n-play without Drivers
- Mutiple Control Methods Enable Smooth Switch
- Front Panel Push Button ControlMouse Roaming Control
- Hotkey Control
- Support Windows, No Software Required
- Allow Usage of Different Versions of Windows Simultaneously
- Grant Access to Full Processing Power of 4 PCs Simultaneously
  - ( Perfect For Massive Calculations )

#### ► Highlight Features

- Front USB Port Designed for Easy Access
- Mouse Absolute Coordinate Technology Enables Seamless Switch among PCs and Adapts to All Kinds of Mouse Sensitivity (DPI Resolution )

## ► Connection pattern

Your life switch to extend your vision **Rextron**  1 x 4 :1 + 3 2 x 2 :4 x 1

Preset Layout & Curser Movement

\*The actual product may vary from photo